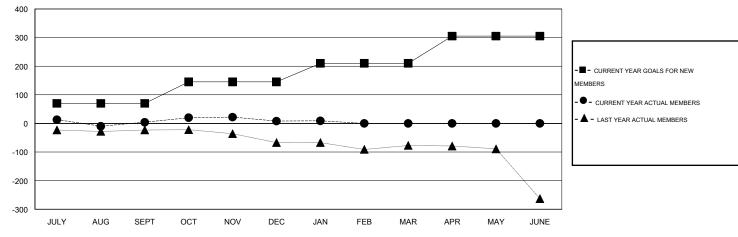

#### GOALS AND ACTUAL MEMBERS CUMULATIVE

| DROPPED CLUBS: 4  DROPPED MEMBERS |               | 24 CLUBS OF 54 ADDED 1 OR MORE NEW MEMBERS | GENDER DISTRIBUTION  MALE 627 (60.769  FEMALE 405 (39.249) | •         |
|-----------------------------------|---------------|--------------------------------------------|------------------------------------------------------------|-----------|
| DECEASED  CLUB CANCELLED  OTHER   | 3<br>56<br>75 | CLICK HERE FOR HEALTH ASSESSMENT DATA      | FAMILY UNIT MEMBERS HEAD OF HOUSEHOLD                      | 197<br>92 |
| TOTAL                             | 134           |                                            | NON-HEAD OF HOUSEHOLD                                      | 105       |